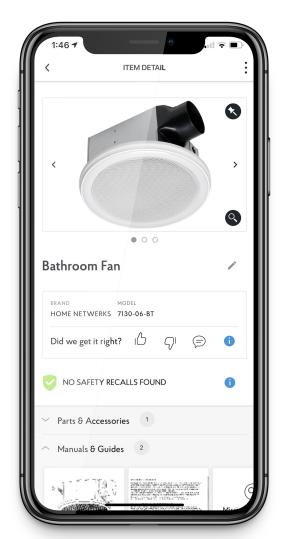

#### **ADD ITEMS**

Just take a photo of the product label.

#### ALL THE INFORMATION ABOUT THE ITEM ADDED FOR YOU