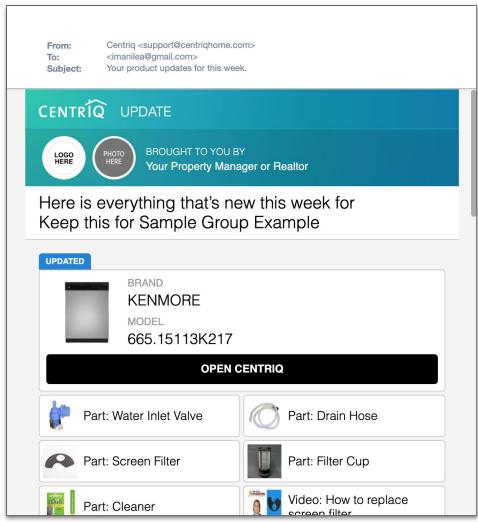

#### GET AHEAD OF RECALLED ITEMS

In some states it is illegal to sell a home with recalled products inside. Centriq let's you know.

#### TRANSFER THE PROPERTY

The recipient receives an email to accept the account. And a separate email with the report.