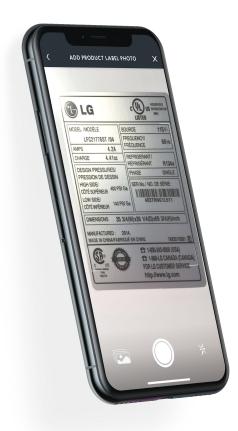

#### **ADD ITEMS**

Just take a photo of the product label.

#### ALL THE INFORMATION ABOUT THE ITEM ADDED FOR YOU