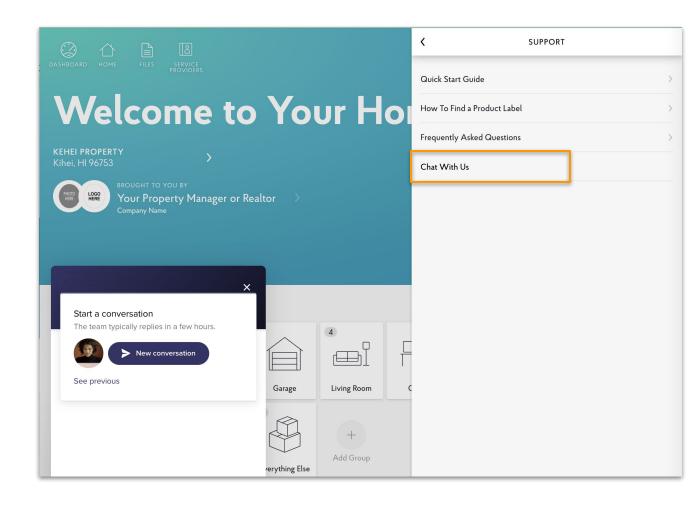

#### CONTACT US!!!

Reach out any time if you run into any snags. You just click the help icon in the lower corner or under Help on the menu.

#### YOUR DASHBOARD

One page resource showing the properties you've added in the app, anyone who has signed up with your link, and access to help.