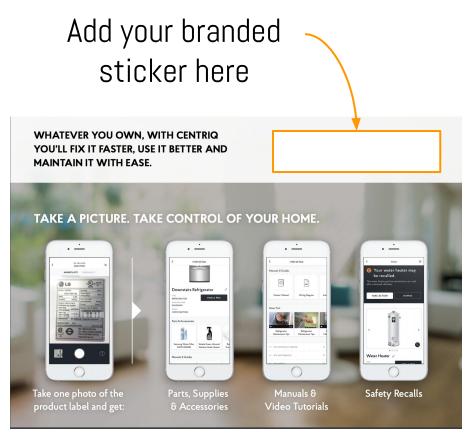

#### **ADD ITEMS**

Just take a photo of the product label.

#### ALL THE INFORMATION ABOUT THE ITEM ADDED FOR YOU