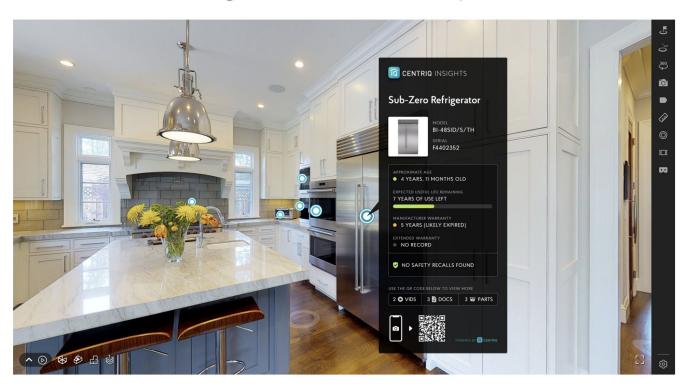

#### Integrated with Matterport

Use the Centriq Matterport integration to instantly add dynamic product information to the 360 Virtual tour of the home.