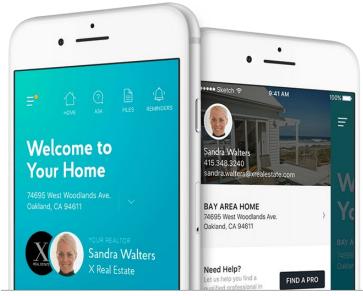

# Encourage Agents to let you add their branding

You can use your own branding in the app or add the real estate agent.