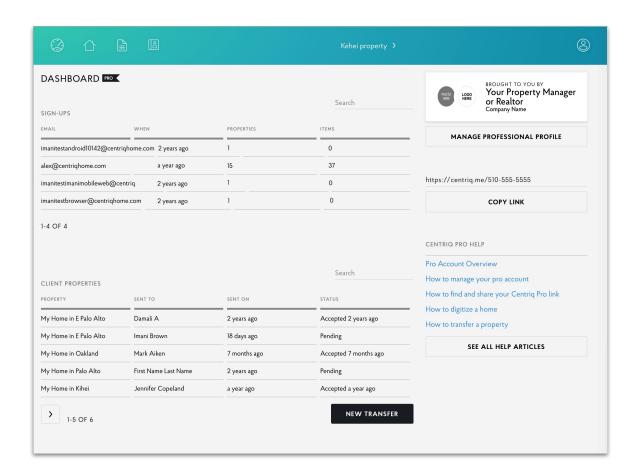

#### YOUR DASHBOARD

One page resource showing the properties you've added in the app, anyone who has signed up with your link, and access to help.