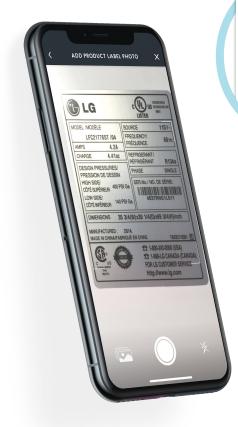

#### **ADD ITEMS**

Just take a photo of the product label.

#### ALL THE INFORMATION ABOUT THE ITEM ADDED FOR YOU