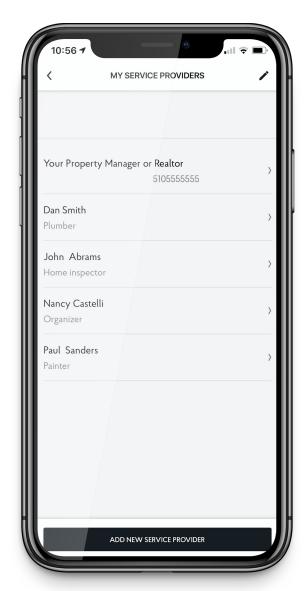

#### **SERVICE PROVIDERS TOO!**

Add your preferred team of service professionals to share with you clients as well.