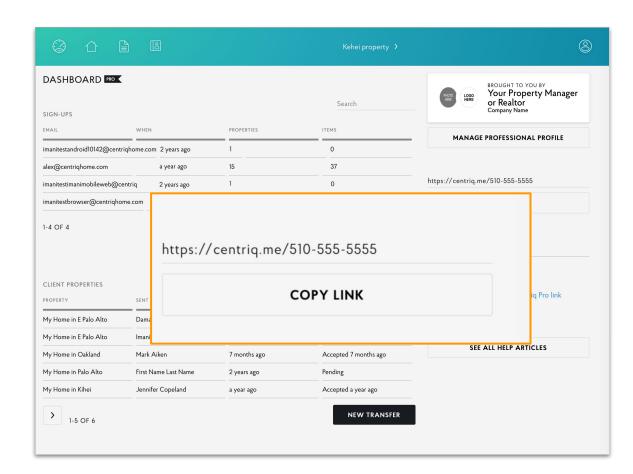

#### YOUR DASHBOARD

One page resource showing the properties you've added in the app, anyone who has signed up with your link, and access to help.

#### YOUR LINK

#### Share your link:

- Social media
- Newsletter
- Emails
- Flyers
- Listing materials
- Business Card
- Everywhere!