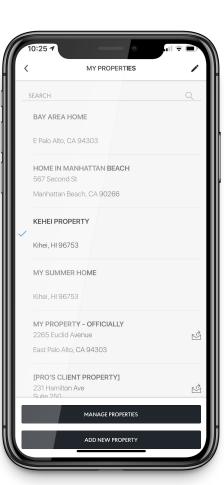

#### YOUR DASHBOARD

One page resource showing the properties you've added in the app, anyone who has signed up with your link, and access to help.