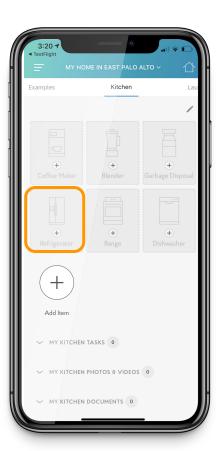

#### **ADD ITEMS**

Just take a photo of the product label.

#### ALL THE INFORMATION ABOUT THE ITEM ADDED FOR YOU