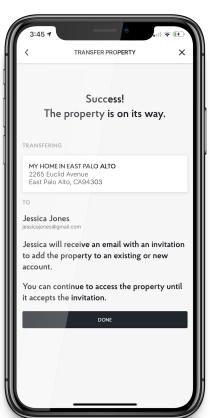

#### TRANSFER THE PROPERTY

The recipient receives an email to accept the account. And a separate email with the report.