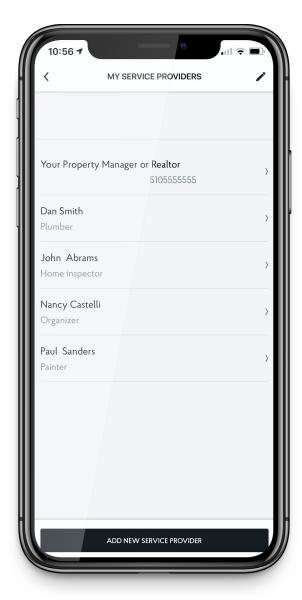

#### **SERVICE PROVIDERS TOO!**

Add your preferred team of service professionals to share with you clients as well.