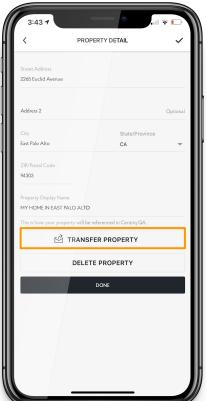

### TRIGGER THE REPORT BY SENDING A TRANSFER

Hand off the Property to the Agent to trigger the Centriq Insights Report. They can hand it off to their client.