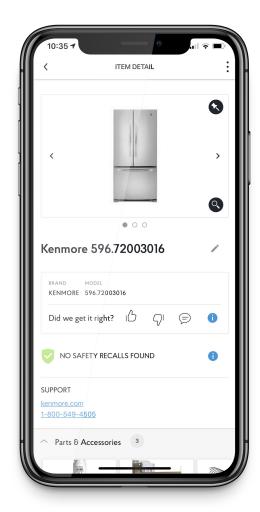

#### GET AHEAD OF RECALLED ITEMS

In some states it is illegal to sell a home with recalled products inside. Centriq let's you know.