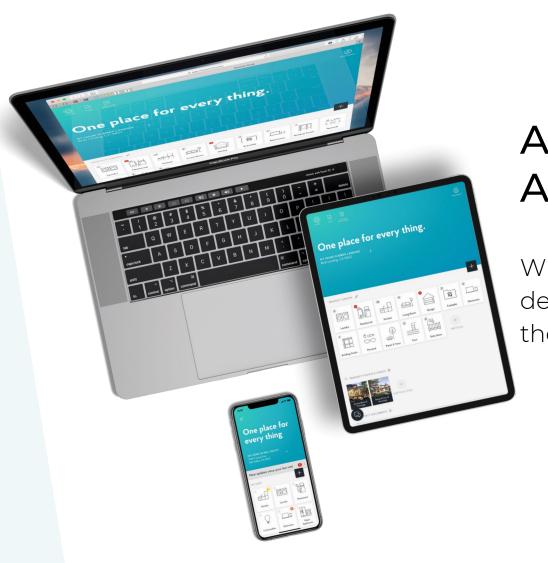

### Any Device, Anywhere

Whether in the field or at the desk, Centriq is optimized to get the job done on any device.