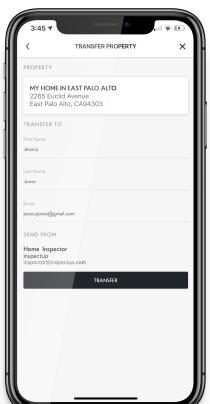

### TRIGGER THE REPORT BY SENDING A TRANSFER

Hand off the Property to the Agent to trigger the Centriq Insights Report. They can hand it off to their client.

#### TRANSFER THE PROPERTY

The recipient receives an email to accept the account. And a separate email with the report.