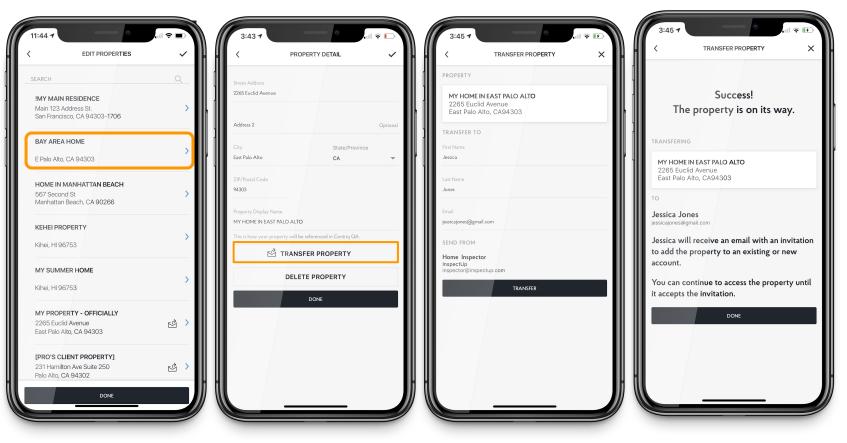

## TRANSFER THE PROPERTY

The buyer or recipient receives an email to accept the account.

Digitize every listing Give the account as a closing gift Stay top of mind .... It's that simple