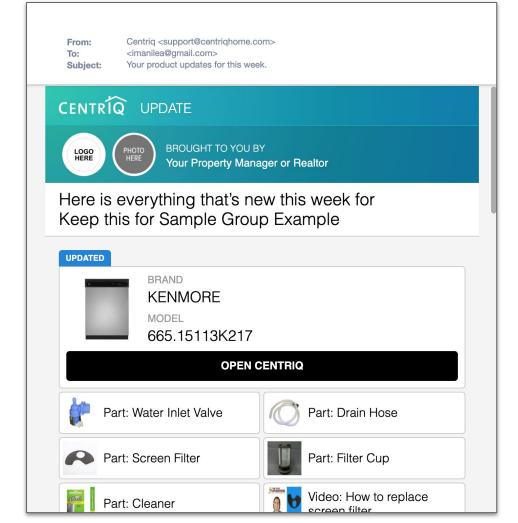

## Enhance your Outreach

Use Centriq as a reason to reach out to

past clients - send an email to tell them

about it.

Hello Sara!

I hope things are going well for you and your family since you purchased your home. I wanted to let you know about this great new product I came across recently.... Use my link to download the app. Its FREE!