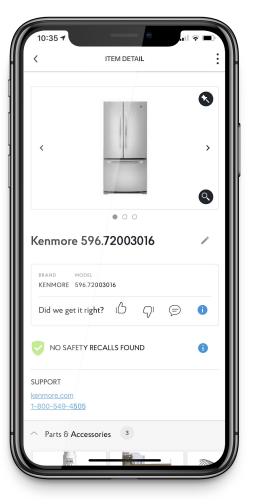

|             |
| PRODUCT NAME (OPTIONAL)<br>Refrigerator |             |
| BRAND<br>Kenmore                        |             |
| MODEL<br>596.72003016                   |             |
| ADDED TO<br>Kitchen                     |             |
| VIEW                                    | / ITEM      |
| PROCESSING                              | COMPLETI    |
|                                         | COMPLET     |
|                                         |             |
|                                         |             |
|                                         |             |
|                                         |             |
|                                         |             |

#### ALL THE INFORMATION ABOUT THE ITEM ADDED FOR YOU





#### ADD BUILDING MATERIALS, PAINT COLORS, and LANDSCAPING TIPS

| 1:46 -                                             | ÷ 🗈                                 |
|----------------------------------------------------|-------------------------------------|
| ITEM DETAIL                                        | :                                   |
| <                                                  | <ul> <li>&gt;</li> <li>•</li> </ul> |
| Bathroom Fan  BRAND MODEL HOME NETWERKS 7130-06-BT | 1                                   |
| Did we get it right?                               | 0                                   |
| NO SAFETY RECALLS FOUND                            | 1                                   |
| $\checkmark$ Parts & Accessories 1                 |