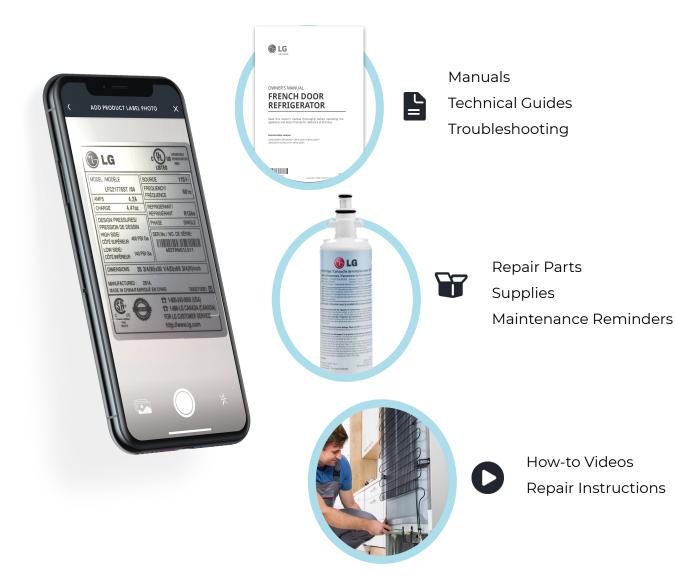

## Just take a photo of the product label.

|                                         | GERATOR     |
|-----------------------------------------|-------------|
| ADD REP                                 | IOLATOR     |
| Great. We                               | e found it! |
|                                         |             |
| PRODUCT NAME (OPTIONAL)<br>Refrigerator |             |
| BRAND<br>Kenmore                        |             |
| MODEL<br>596.72003016                   |             |
| ADDED TO<br>Kitchen                     |             |
| VIEW                                    | / ITEM      |
| PROCESSING                              | COMPLETI    |
|                                         | COMPLET     |
|                                         |             |
|                                         |             |
|                                         |             |
|                                         |             |
|                                         |             |

#### ALL THE INFORMATION ABOUT THE ITEM ADDED FOR YOU