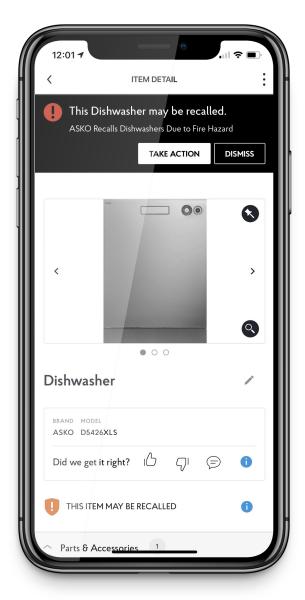

#### GET AHEAD OF RECALLED ITEMS

In some states it is illegal to sell a home with recalled products inside. Centriq let's you know.