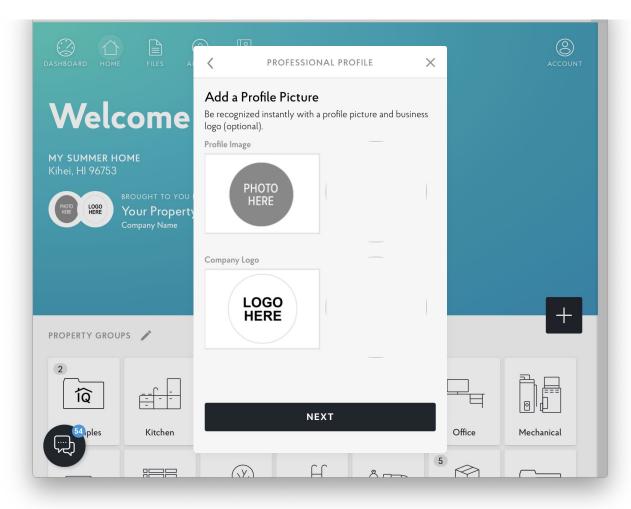

## Add your headshot and logo

For the best results, upload a square image that is at least 300 x 300px.