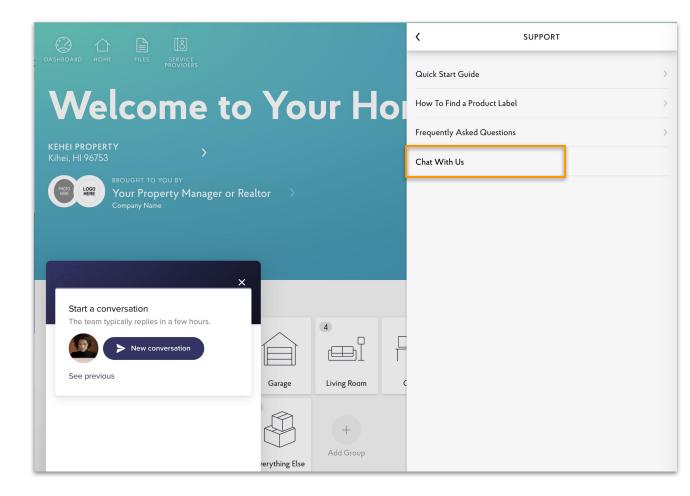

#### CONTACT US!!!

Reach out any time if you run into any snags. You just click the help icon in the lower corner or under Help on the menu.