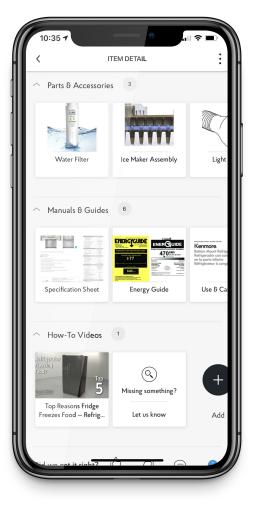

|             |
| PRODUCT NAME (OPTIONAL)<br>Refrigerator |             |
| BRAND<br>Kenmore                        |             |
| MODEL<br>596.72003016                   |             |
| ADDED TO<br>Kitchen                     |             |
| VIEW                                    | / ITEM      |
| PROCESSING                              | COMPLETI    |
|                                         | COMPLET     |
|                                         |             |
|                                         |             |
|                                         |             |
|                                         |             |
|                                         |             |

#### ALL THE INFORMATION ABOUT THE ITEM ADDED FOR YOU





#### ADD BUILDING MATERIALS, PAINT COLORS, and LANDSCAPING TIPS

| 1:46 -                                             | ÷ 🗈                                 |
|----------------------------------------------------|-------------------------------------|
| ITEM DETAIL                                        | :                                   |
| <                                                  | <ul> <li>&gt;</li> <li>•</li> </ul> |
| Bathroom Fan  BRAND MODEL HOME NETWERKS 7130-06-BT | 1                                   |
| Did we get it right?                               | 0                                   |
| NO SAFETY RECALLS FOUND                            | 1                                   |
| $\checkmark$ Parts & Accessories 1                 |