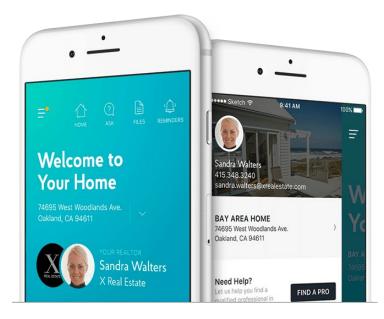

## With Centriq, you set yourself up to leave a lasting impression by solving problems long after the sale...

Centriq is the award winning FREE home management app that helps save homeowners time, money and frustration by being the one place for everything in the home.

# Centriq is generally valuable to homeowners

It's packed with features and benefits that are

relevant to anyone with things.

DEMO