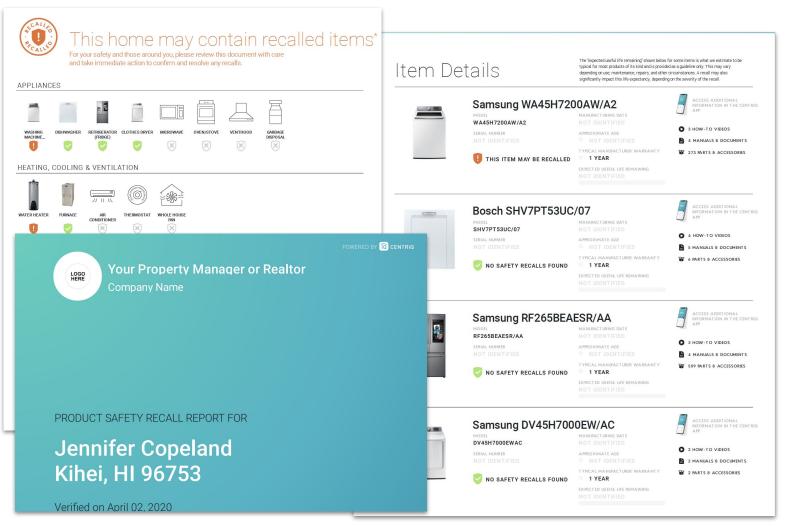

#### GET AHEAD OF RECALLED ITEMS

In some states it is illegal to sell a home with recalled products inside. Centriq let's you know.

#### COMING SOON - THE PROPERTY REPORT