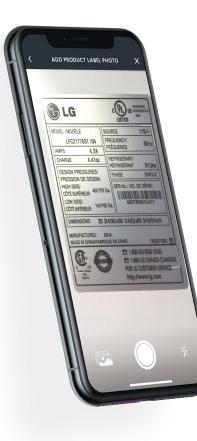

## Just take a photo of the product label.

|                                         | GERATOR     |
|-----------------------------------------|-------------|
| ADD REP                                 | IOLATOR     |
| Great. We                               | e found it! |
|                                         |             |
| PRODUCT NAME (OPTIONAL)<br>Refrigerator |             |
| BRAND<br>Kenmore                        |             |
| MODEL<br>596.72003016                   |             |
| ADDED TO<br>Kitchen                     |             |
| VIEW                                    | / ITEM      |
| PROCESSING                              | COMPLETI    |
|                                         | COMPLET     |
|                                         |             |
|                                         |             |
|                                         |             |
|                                         |             |
|                                         |             |