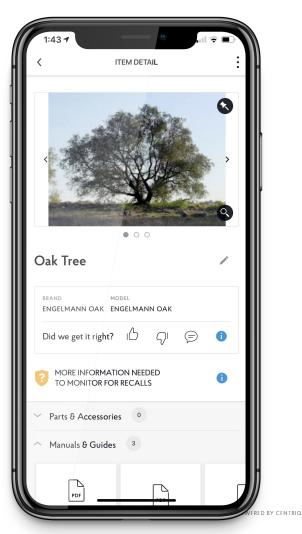

#### ADD BUILDING MATERIALS, PAINT COLORS, and LANDSCAPING TIPS

| 1:46 -                                             | ÷ 🗈                                 |
|----------------------------------------------------|-------------------------------------|
| ITEM DETAIL                                        | :                                   |
| <                                                  | <ul> <li>&gt;</li> <li>•</li> </ul> |
| Bathroom Fan  BRAND MODEL HOME NETWERKS 7130-06-BT | 1                                   |
| Did we get it right?                               | 0                                   |
| NO SAFETY RECALLS FOUND                            | 1                                   |
| $\checkmark$ Parts & Accessories 1                 |                                     |
| <ul> <li>Manuals &amp; Guides</li> </ul>           |                                     |
|                                                    | Misei                               |

| 1:46 <b>1</b> 0                             | 🗢 🗈        |
|---------------------------------------------|------------|
|                                             | ·          |
|                                             | 8          |
| <                                           | >          |
|                                             |            |
| • 0                                         | Q          |
| Gray Spell                                  | 1          |
| BRAND MODEL<br>KELLY MOORE KM4899           |            |
| Did we get it right?                        | <b>(</b> ) |
| FOR SAFETY RECALLS                          | 0          |
| <ul> <li>Parts &amp; Accessories</li> </ul> |            |
| ✓ Manuals & Guides <sup>2</sup>             |            |
|                                             |            |
|                                             |            |