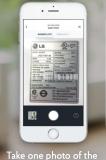

## Just take a photo of the product label.

|                                         | GERATOR     |
|-----------------------------------------|-------------|
| ADD REP                                 | IOLATOR     |
| Great. We                               | e found it! |
|                                         |             |
| PRODUCT NAME (OPTIONAL)<br>Refrigerator |             |
| BRAND<br>Kenmore                        |             |
| MODEL<br>596.72003016                   |             |
| ADDED TO<br>Kitchen                     |             |
| VIEW                                    | / ITEM      |
| PROCESSING                              | COMPLETI    |
|                                         | COMPLET     |
|                                         |             |
|                                         |             |
|                                         |             |
|                                         |             |
|                                         |             |