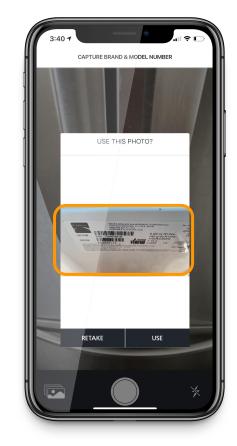

## Just take a photo of the product label.

|                                         | GERATOR     |
|-----------------------------------------|-------------|
| ADD REP                                 | IOLATOR     |
| Great. We                               | e found it! |
|                                         |             |
| PRODUCT NAME (OPTIONAL)<br>Refrigerator |             |
| BRAND<br>Kenmore                        |             |
| MODEL<br>596.72003016                   |             |
| ADDED TO<br>Kitchen                     |             |
| VIEW                                    | / ITEM      |
| PROCESSING                              | COMPLETI    |
|                                         | COMPLET     |
|                                         |             |
|                                         |             |
|                                         |             |
|                                         |             |
|                                         |             |