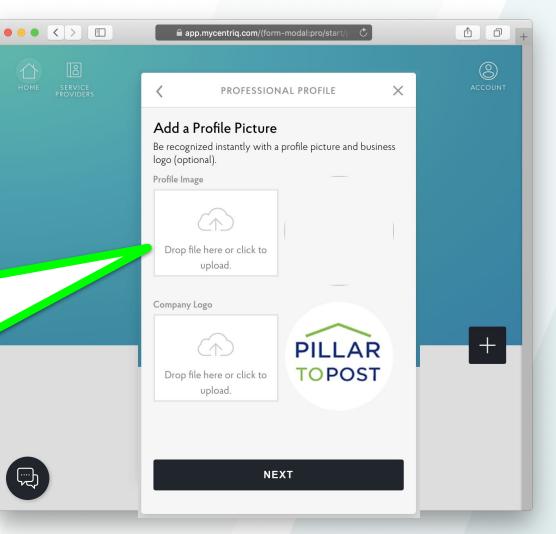

#### Add a Profile Picture

Be recognized instantly with a profile picture and business logo (optional).

#### Profile Image

<

••• • • •

[...-}

Drop file here or click to upload.

Company Logo

PILLAR TOPOST

#### NEXT

Don't change the logo!!

Add your headshot or team photo.

Square image works best.

(add later if you wish)

 $\bigcirc$ 

+

군