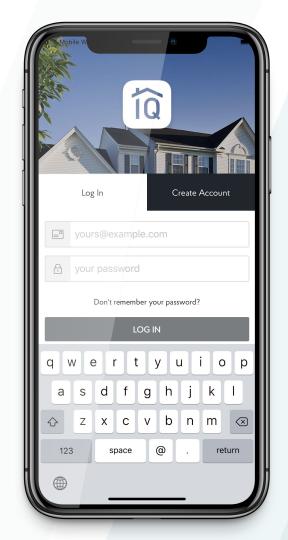

omeOwners





You can get the mobile app now, iPhone or iPad or Android



#### What's New

#### Version History

NEW: Centriq is now full screen on iPad! Our most anticipated new feature comes in this release along with a number of performance enhancements and fixes.

Version 4.0.0



# Grant access to your device location, photos and camera.

If you miss the prompts in the app, go to your device Settings app > Centriq





## When you open the app you see 4 intro screens. Scroll past them to get to the Welcome.



With Centriq you'll *fix it faster* 

5:33

Need a part, the manual or a pro to get it fixed? Centriq has you covered.

0 0



## Select Log In

### If you select "Lets Go", you won't be in your inspector account





## Sign in with the email you used to create your account





## After initial login on mobile you may be prompted to add items.

## Just click "Remind me to add items later"





## Look for your branding. If its not there, you are in the wrong place!

|   | 9:18 7<br><del>_</del><br>One pla<br>every th | ning.          |                   |
|---|-----------------------------------------------|----------------|-------------------|
|   |                                               |                | ><br>>            |
| 1 | MY STUFF                                      | Pillar To Post | Đ                 |
|   | 2<br>Sample Group                             | <u> </u>       | Laundry           |
|   | Garage                                        | Living Room    | Office            |
|   | Mechanical                                    | Elec