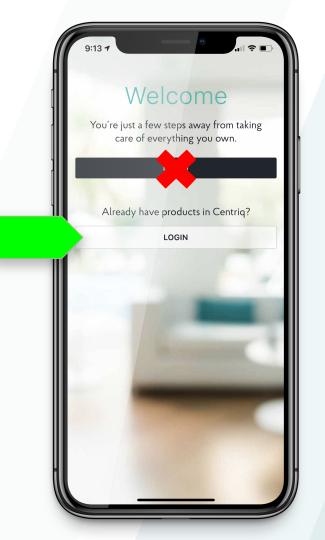

## Select Log In

### If you select "Lets Go", you won't be in your inspector account