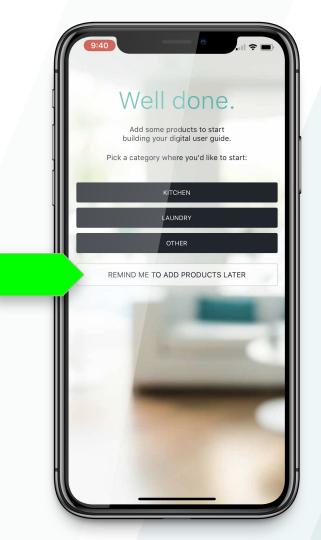

## After initial login on mobile you may be prompted to add items.

## Just click "Remind me to add items later"