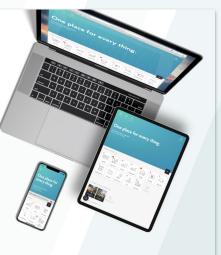

## Use Centriq on any device

### **Minor Differences:**

Mobile app: Multi image upload

Web app: Access to recall reports

# Use Centriq on any device.

You signed up on the web app, now get the mobile app.

You signed up on the web app.

Now <u>download Centriq</u> from the Apple App Store.

You are using the same app as HomeOwners