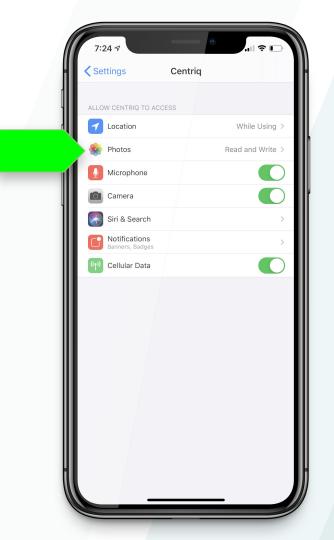

# Grant access to your device location, photos and camera.

If you miss the prompts in the app, go to your device Settings app > Centriq