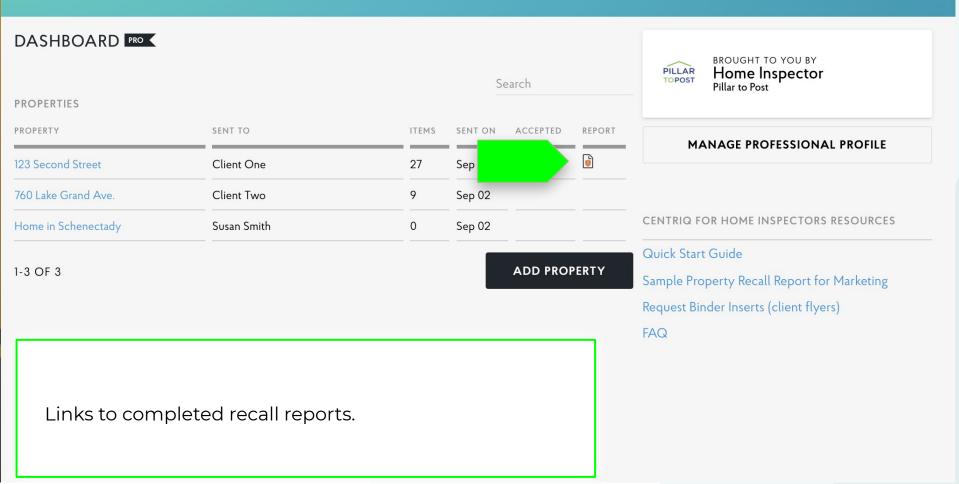

| DASHBOARD PRO       |                       |             | S       | earch    |        | PILLAR<br>TOPOST BROUGHT TO YOU BY<br>Home Inspector<br>Pillar to Post                                     |
|---------------------|-----------------------|-------------|---------|----------|--------|------------------------------------------------------------------------------------------------------------|
| PROPERTY            | SENT TO               | ITEMS       | SENT ON | ACCEPTED | REPORT | MANAGE PROFESSIONAL PROFILE                                                                                |
| 123 Second Street   | Client One            | 27          | Sep 02  |          | 0      | MANAGE PROFESSIONAL PROFILE                                                                                |
| 760 Lake Grand Ave. | Client Two            | 9           | Sep 02  |          |        |                                                                                                            |
| Home in Schenectady | Susan Smith           | 0           | Sep 02  |          |        | CENTRIQ FOR HOME INSPECTORS RESOURCES                                                                      |
| 1-3 OF 3            |                       |             |         | ADD PRO  | PERTY  | Quick Start Guide<br>Sample Property Recall Report for Marketing<br>Request Binder Inserts (client flyers) |
| Review your         | list of properties ar | nd make cha | anges.  |          |        | FAQ                                                                                                        |

| DASHBOARD PRO       |             |       | S       | earch    |        | BROUGHT TO YOU BY<br>Home Inspector<br>Pillar to Post                                                      |
|---------------------|-------------|-------|---------|----------|--------|------------------------------------------------------------------------------------------------------------|
| PROPERTY            | SENT TO     | ITEMS | SENT ON | ACCEPTED | REPORT |                                                                                                            |
| 123 Second Street   | Client One  | 27    | Sep 02  |          | ø      | MANAGE PROFESSIONAL PROFILE                                                                                |
| 760 Lake Grand Ave. | Client Two  | 9     | Sep 02  |          |        |                                                                                                            |
| Home in Schenectady | Susan Smith | 0     | Sep 02  |          |        | CENTRIQ FOR HOME INSPECTORS RESOURCES                                                                      |
| 1-3 OF 3            |             |       |         | ADD PRO  | PERTY  | Quick Start Guide<br>Sample Property Recall Report for Marketing<br>Request Binder Inserts (client flyers) |
| Make edits as       | s needed.   |       |         |          |        | FAQ                                                                                                        |

|                     |               |       | S       | earch    |        | PILLAR<br>TOPOST BROUGHT TO YOU BY<br>Home Inspector<br>Pillar to Post                                            |
|---------------------|---------------|-------|---------|----------|--------|-------------------------------------------------------------------------------------------------------------------|
| PROPERTY            | SENT TO       | ITEMS | SENT ON | ACCEPTED | REPORT | MANAGE PROFESSIONAL PROFILE                                                                                       |
| 123 Second Street   | Client One    | 27    | Sep 02  |          | Ø      | MANAGE PROFESSIONAL PROFILE                                                                                       |
| 760 Lake Grand Ave. | Client Two    | 9     | Sep 02  |          |        |                                                                                                                   |
| Home in Schenectady | Susan Smith   | 0     | Sep 02  |          |        | CENTRIQ FOR HOME INSPECTORS RESOURCES                                                                             |
| 1-3 OF 3            |               |       |         | ADD PRO  | PERTY  | Quick Start Guide<br>Sample Property Recall Report for Marketing<br>Request Binder Inserts (client flyers)<br>FAQ |
| Access help a       | nd resources. |       |         |          |        |                                                                                                                   |