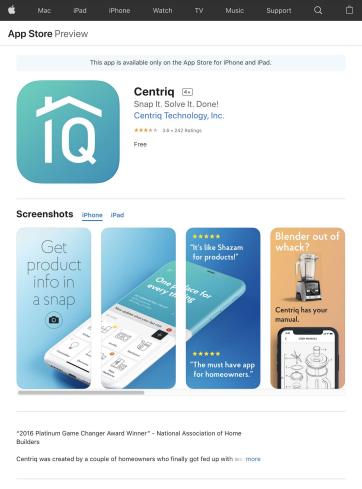

# Use Centriq on any device.

You signed up on the web app, now get the mobile app.

You signed up on the web app.

Now <u>download Centriq</u> from the Apple App Store.

You are using the same app as HomeOwners

You can get the mobile app now, iPhone or iPad or Android

#### What's New

#### Version History

NEW: Centriq is now full screen on iPad! Our most anticipated new feature comes in this release along with a number of performance enhancements and fixes.

Version 4.0.0