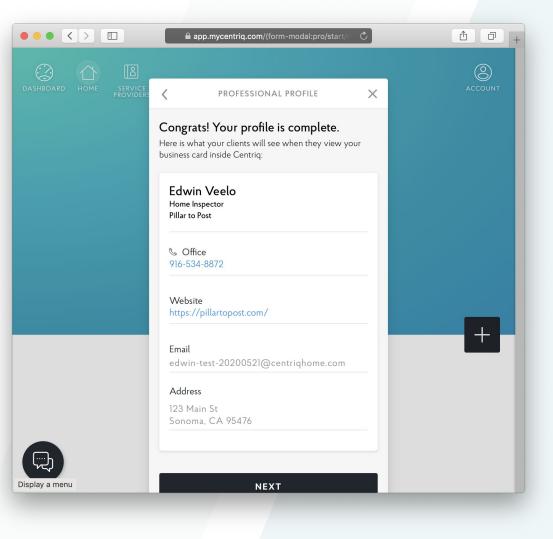

#### Set your unique Centriq Pro link

<

Anyone who joins Centriq using your Centriq Pro link will be linked to you and automatically have your contact card in their Service Providers tab.

You can use the link in social media, emails, banners, on your business card and wherever else you'd like.

Your Pro link can be any 10 numbers, such as your phone number.

Your Phone Number www.centriq.me/ 555-555-5555

...I 2

×

Any 10-digit number

NEXT